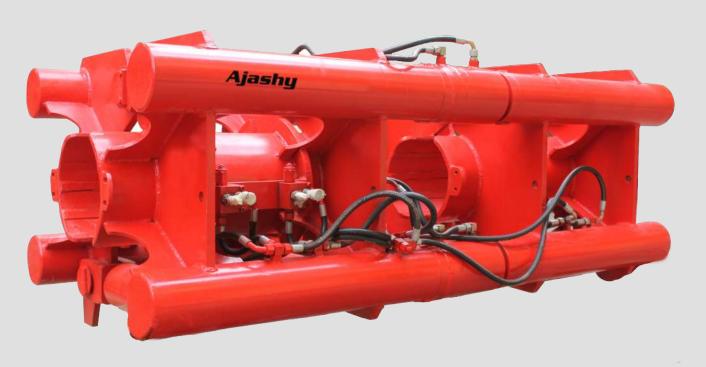

# **Bear Cage**

Bear Cage is used to clamp & align two pipe sections of identical diameters, in order to weld them together in sub sea conditions. It can be used in vertical or horizontal direction as per the requirement. This is mid tie in joint. It is operated with the support of Hydraulic Power Pack & Hose Reel. The pipes of various sizes can be handles starting from 6" dia to 60" dia

### **Features**

- Single Clamp can be used upto 3 pipe sizes
- > Safety Valve for non clease of clamp due to pressure release/leakage
- > Easy Clamping though hydraulic mechanism
- Weld Gap adjustments through hydraulic mechanisms
- Clamping, Line up & final weld of two pipe ends between landfall & sea pipeline.